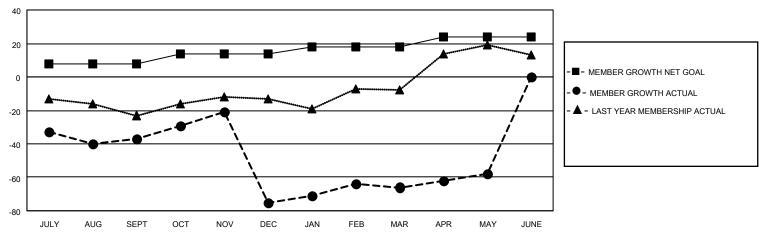

### GOALS AND ACTUAL MEMBERS CUMULATIVE

| DROPPED CLUBS: 2 |     | 41 CLUBS OF 63 ADDED 1 OR<br>MORE NEW MEMBERS | GENDER DISTRIBUTION                 |                                |  |
|------------------|-----|-----------------------------------------------|-------------------------------------|--------------------------------|--|
|                  |     | INOINE INEW INLIMBLING                        | MALE<br>FEMALE                      | 1,016 (61.88%)<br>626 (38.12%) |  |
| DROPPED MEMBERS  |     |                                               | NON BINARY PREFER NOT TO ANSWER     | 0 (0.00%)                      |  |
| DECEASED         | 48  |                                               | TREFERENCE TO ANSWER                | 0 (0.0070)                     |  |
| CLUB CANCELLED   | 13  | CLICK HERE FOR CUMULATIVE                     | TOTAL FAMILY UNIT MEMBERS           | 383                            |  |
| OTHER            | 183 | MEMBERSHIP DATA                               |                                     |                                |  |
| TOTAL            | 244 |                                               | FAMILY MEMBERS PAYING HALF DUES 195 |                                |  |
|                  |     |                                               |                                     |                                |  |

## District 32 S

| Clubs RESULTS FOR 2022-2023 |   |   |   | Members RESULTS FOR 2022-2023 |   |    |    |
|-----------------------------|---|---|---|-------------------------------|---|----|----|
|                             |   |   |   |                               |   |    |    |
| JULY/AUG/SEPT               | 0 | 0 | 1 | JULY/AUG/SEPT                 | 8 | 57 | 89 |
| OCT/NOV/DEC                 | 1 | 0 | 1 | OCT/NOV/DEC                   | 6 | 56 | 91 |
| JAN/FEB/MAR                 | 0 | 0 | 0 | JAN/FEB/MAR                   | 4 | 47 | 38 |
| APR/MAY/JUNE                | 1 | 0 | 0 | APR/MAY/JUNE                  | 6 | 36 | 26 |