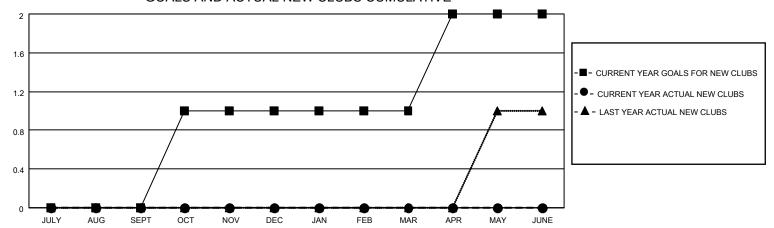

### GOALS AND ACTUAL NEW CLUBS CUMULATIVE

## District 32 S

| Clubs RESULTS FOR 2022-2023 |   |   |   | Members RESULTS FOR 2022-2023 |   |    |    |
|-----------------------------|---|---|---|-------------------------------|---|----|----|
|                             |   |   |   |                               |   |    |    |
| JULY/AUG/SEPT               | 0 | 0 | 1 | JULY/AUG/SEPT                 | 8 | 57 | 89 |
| OCT/NOV/DEC                 | 1 | 0 | 1 | OCT/NOV/DEC                   | 6 | 56 | 91 |
| JAN/FEB/MAR                 | 0 | 0 | 0 | JAN/FEB/MAR                   | 4 | 47 | 38 |
| APR/MAY/JUNE                | 1 | 0 | 0 | APR/MAY/JUNE                  | 6 | 36 | 26 |